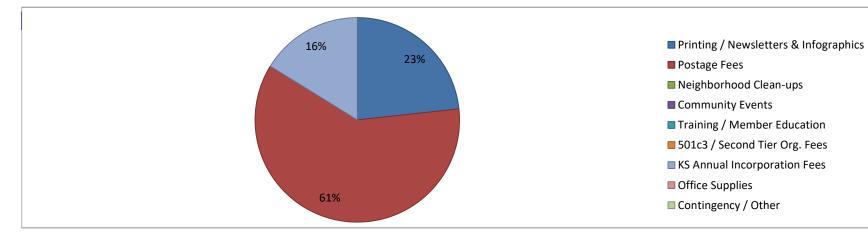

| DESCRIPTION                           | ESTIMATED    | ACTUAL SPENT |
|---------------------------------------|--------------|--------------|
| Printing / Newsletters & Infographics | \$<br>230.00 | \$57.50      |
| Postage Fees                          | \$<br>598.00 | \$149.50     |
| Neighborhood Clean-ups                | \$<br>-      |              |
| Community Events                      | \$<br>700.00 |              |
| Training / Member Education           | \$<br>150.00 |              |
| 501c3 / Second Tier Org. Fees         | \$<br>-      |              |
| KS Annual Incorporation Fees          | \$<br>40.00  | \$40.00      |
| Office Supplies                       | \$<br>-      |              |
| Contingency / Other                   | \$<br>153.64 |              |
| Total                                 | \$1,871.64   | \$247.00     |